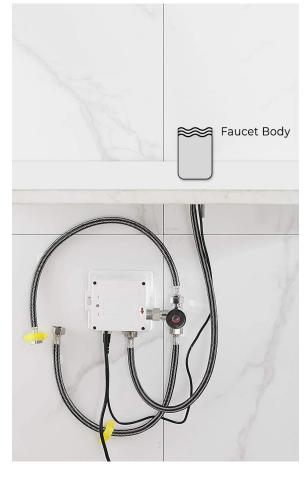

Static Power Consumption: 0.36mw Working Power consumption: 0.5mw Inductive Opening Time: < 1 second Inductive Closing Time: < 2 second Dia.of inlet / outlet pipe: G1/2"

Flux: ≥0.07L/S

Power Supply: Box Transformer (BOX)

Temperature Mixer: Below Deck Manual Mixing Valve (BDM)

Factory Default Timeout: 30s Factory Default GPC: 0.75

Working pressure: 0.05 - 1.6 Mpa

Water flow: 1.2GPM (4.54 L/Min) @ 60PSI