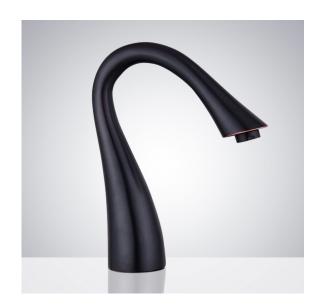

## **DECK MOUNT COMMERCIAL OIL RUBBED BRONZEAUTOMATIC SENSOR FAUCET SPECIFICATIONS**

## **FEATURES**

Commercial Grade Faucet, ADA Compliant, Cast Brass Spout, Quick Connect Fittings, Integrated Water Shut-off, Hygienic Line Flush, Water Usage and Battery Strength Reporting, Self-adapting Sensor